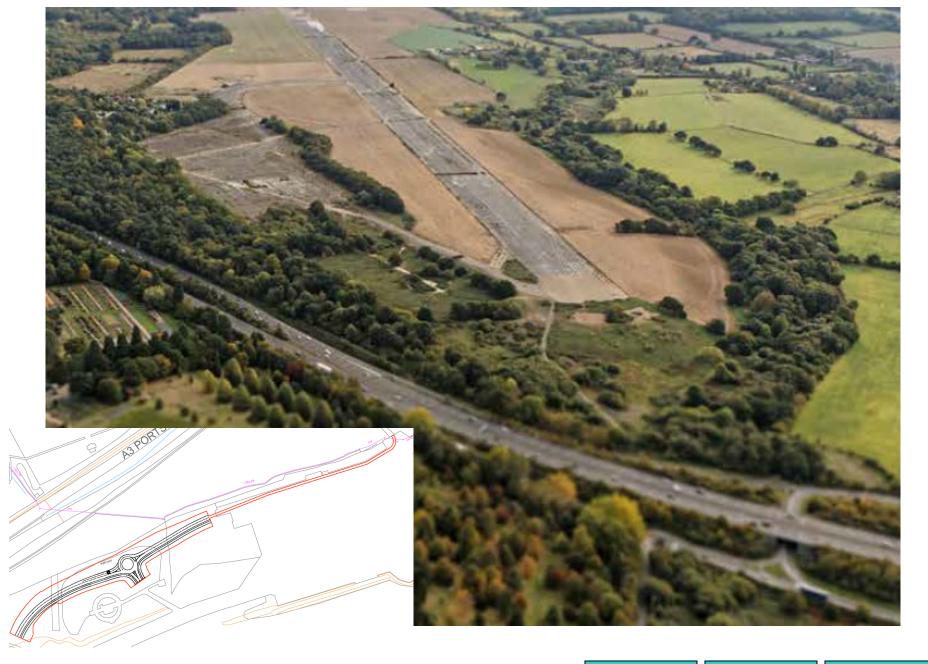

## 20/P/01708

Land at Wisley Airfield, Hatch Lane, Ockham, GU23 6NU

Previous

**Next** 

**Proposed Block Plan** 

**Previous** 

Next

**Aerial Photo** 