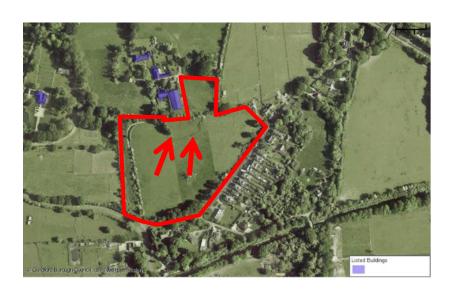

## 21/P/00293

Lot 4, Westwood Lane, Warnborough

**Previous** 

**Next** 

Next

Aerial view Previous Next Home

Next