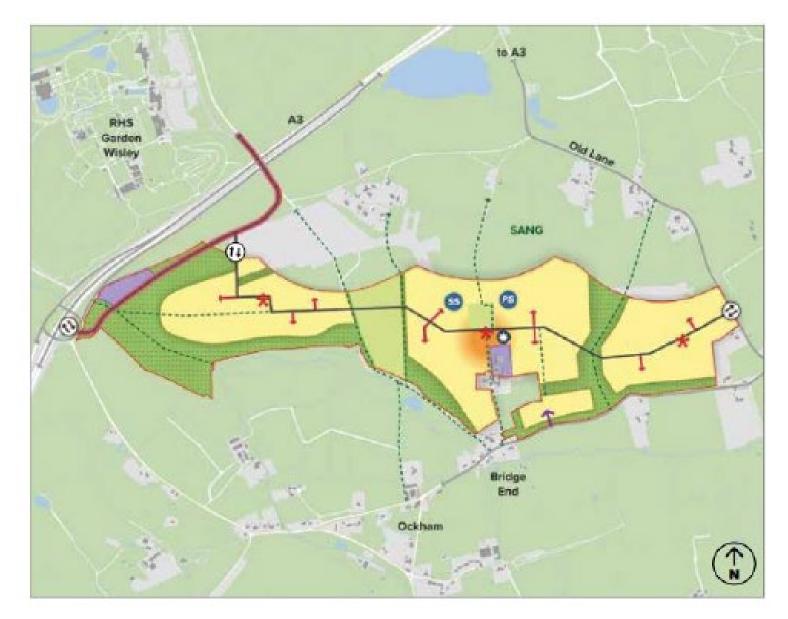

Extract from the Strategic Development Framework - Supplementary Planning Document showing Illustrative application of Master Plan principles to Wisley

Previous

**Next** 

**Condition 4**) No development shall take place until (a) the Highways England Investment Strategy (RIS) improvement to M25 Junction 10/A3 Wisley Interchange Development Consent Order (DCO) has been granted and (b) written confirmation has been obtained from the Local Planning Authority (in consultation with Highways England and Surrey County Council) that the relevant part of the DCO, being the Wisley Lane Diversion, has been implemented/commenced on site.