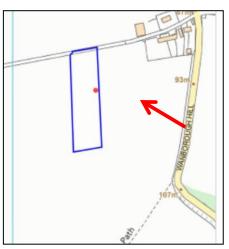

## 21/P/00293

Lot 4, Westwood Lane, Warnborough

**Previous** 

**Next** 

Next

Aerial view Previous Next Home

Next