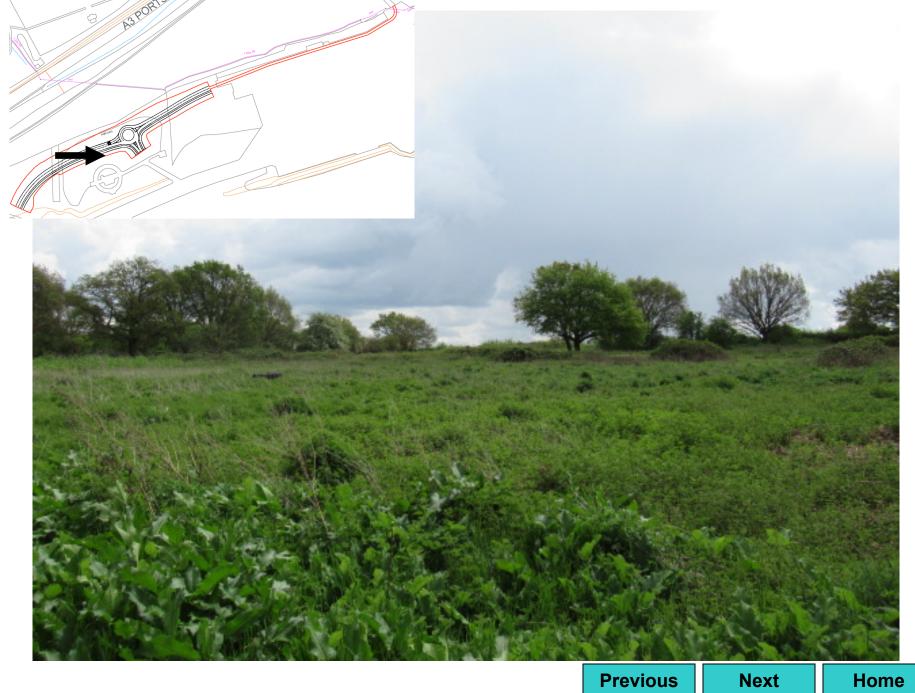

## 20/P/01708

Land at Wisley Airfield, Hatch Lane, Ockham, GU23 6NU

Previous

**Next** 

**Proposed Block Plan** 

**Previous** 

Next

**Aerial Photo** 

**Previous** 

Next

**Site location** 

**Previous** 

Next

**Extent of application proposals** 

Previous

Next