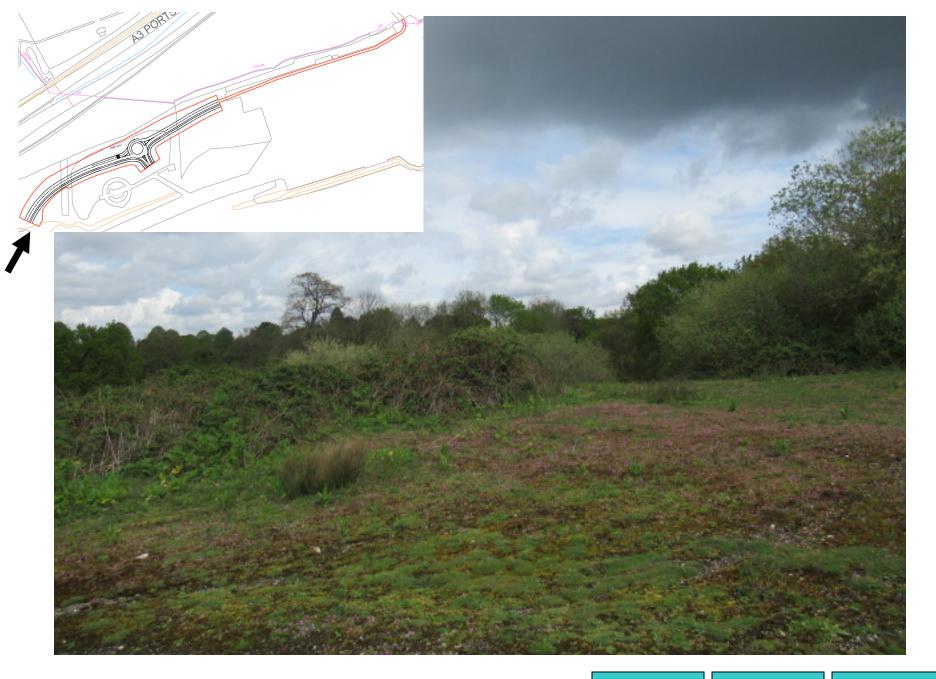

## 20/P/01708

Land at Wisley Airfield, Hatch Lane, Ockham, GU23 6NU

Previous

**Next** 

**Proposed Block Plan** 

**Previous** 

Next

**Aerial Photo** 

**Previous** 

Next

**Site location** 

**Previous** 

Next

**Extent of application proposals** 

Previous

Next