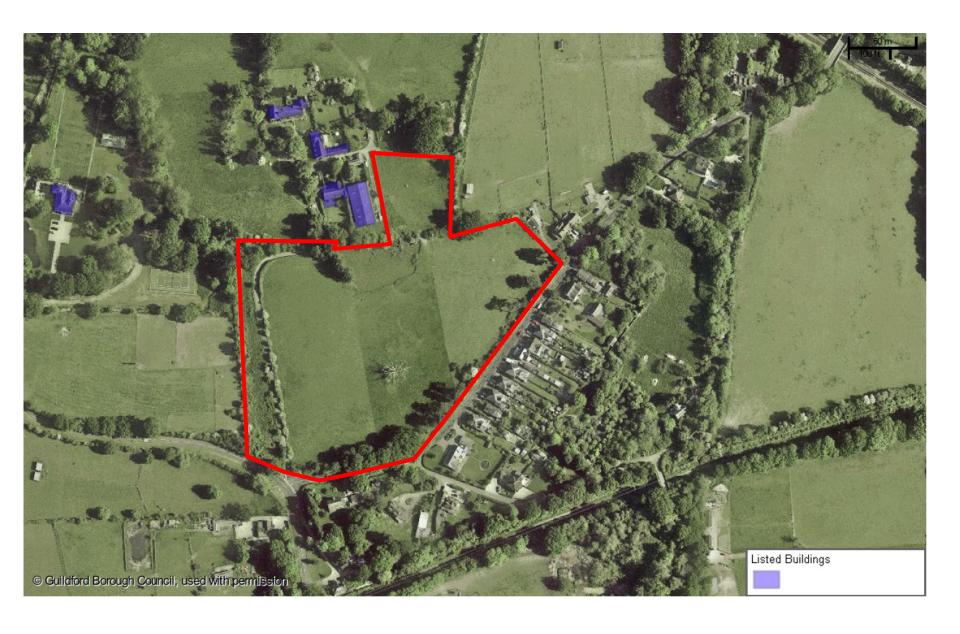

## 18/P/02456

Land at Ash Manor
Ash Green Road
Ash Green
GU12 6HH

**Previous** 

**Next** 

Location Plan Previous Next Home

Location Plan Previous Next Home

Proposed Layout Previous Next Home

HOUSE TYPES