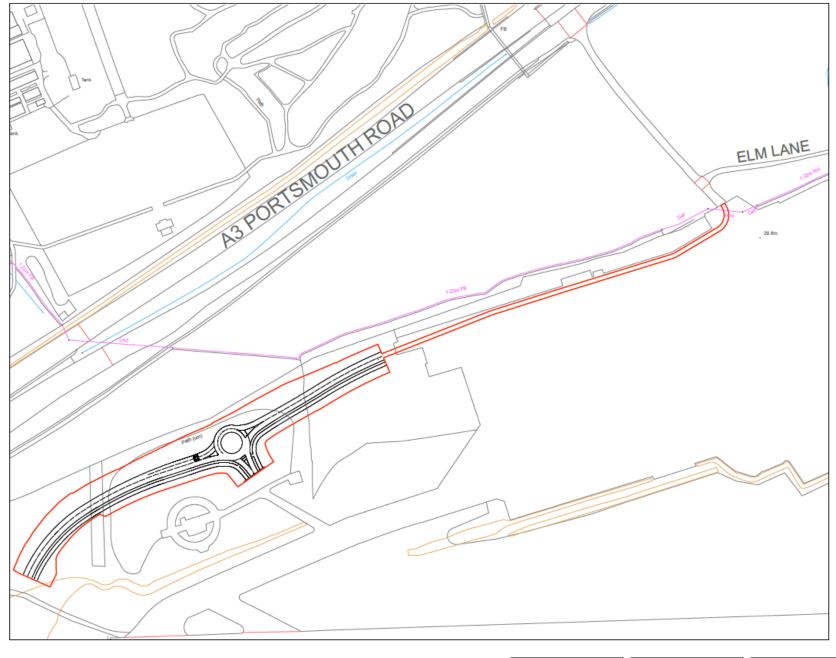

## 20/P/01708

Land at Wisley Airfield, Hatch Lane, Ockham, GU23 6NU

Previous

**Next** 

**Proposed Block Plan** 

**Previous** 

Next

**Aerial Photo** 

**Previous** 

Next

**Site location** 

**Previous** 

Next

**Extent of application proposals** 

Previous

Next