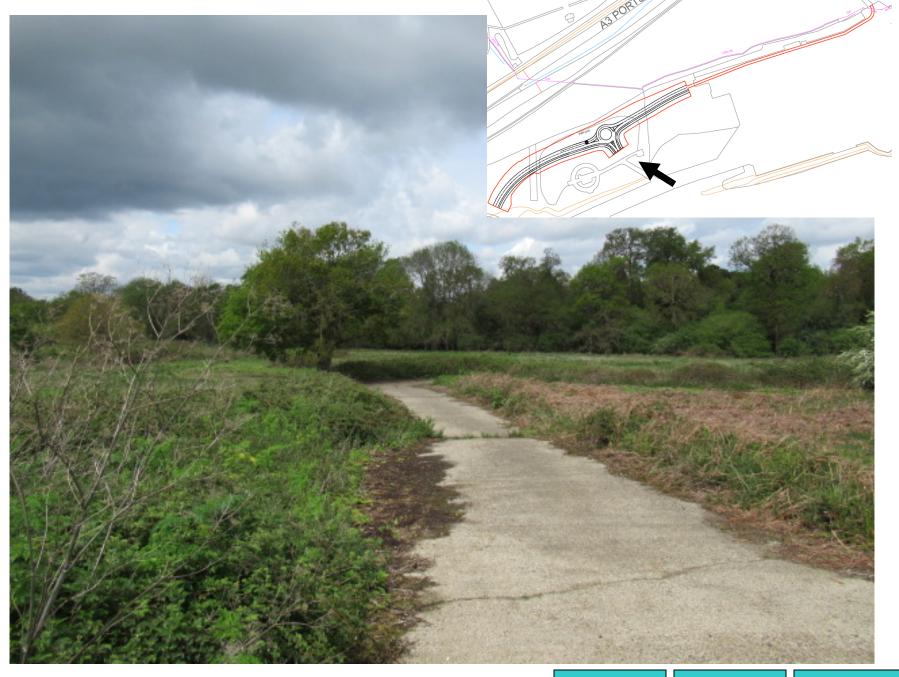

## 20/P/01708

Land at Wisley Airfield, Hatch Lane, Ockham, GU23 6NU

Previous

**Next** 

**Proposed Block Plan** 

**Previous** 

Next

**Aerial Photo** 

**Previous** 

Next

**Site location** 

**Previous** 

Next

**Extent of application proposals** 

Previous

Next