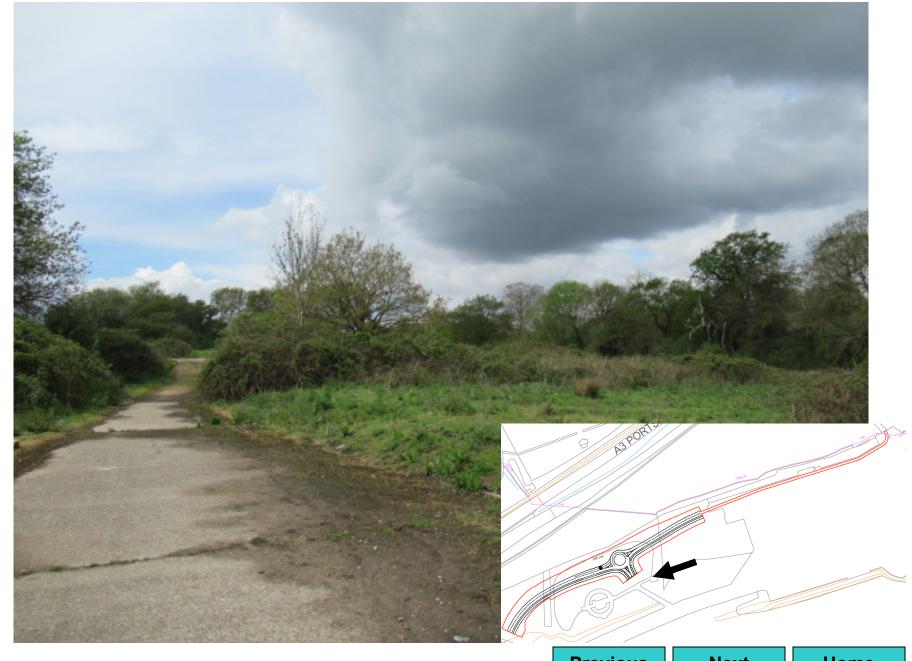

## 20/P/01708

Land at Wisley Airfield, Hatch Lane, Ockham, GU23 6NU

Previous

**Next** 

**Proposed Block Plan** 

**Previous** 

Next

**Aerial Photo** 

**Previous** 

Next

**Site location** 

**Previous** 

Next

**Extent of application proposals** 

Previous

Next