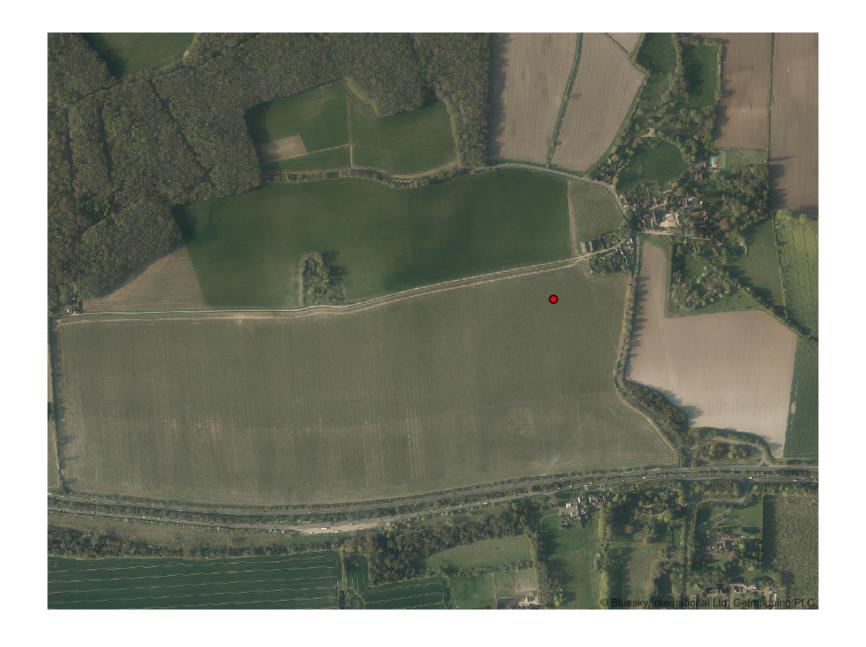

## 21/P/00293

Lot 4, Westwood Lane, Warnborough

**Previous** 

**Next** 

Next

Aerial view Previous Next Home

Next