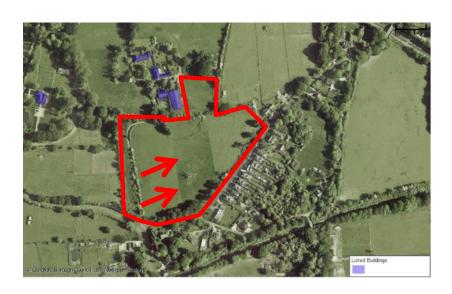

## 21/P/00293

Lot 4, Westwood Lane, Warnborough

**Previous** 

**Next** 

Next

Aerial view Previous Next Home

Next