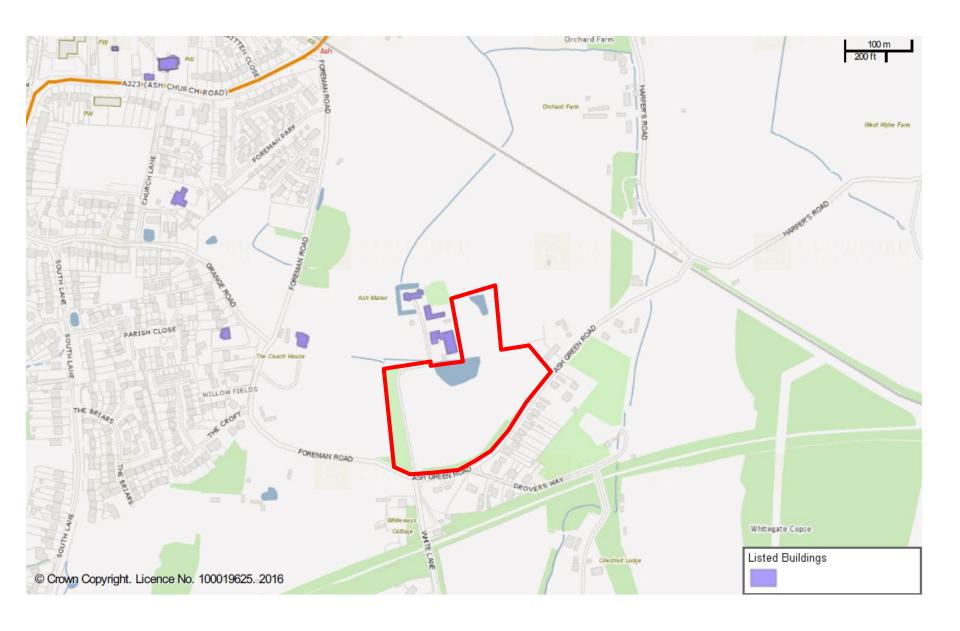

## 18/P/02456

Land at Ash Manor
Ash Green Road
Ash Green
GU12 6HH

**Previous** 

**Next** 

Location Plan Previous Next Home

Location Plan Previous Next Home

Proposed Layout Previous Next Home

HOUSE TYPES