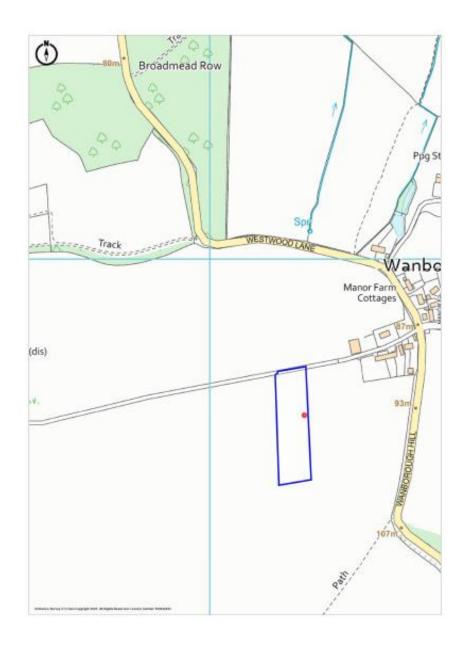

## 21/P/00293

Lot 4, Westwood Lane, Warnborough

**Previous** 

**Next** 

Next

Aerial view Previous Next Home

Next