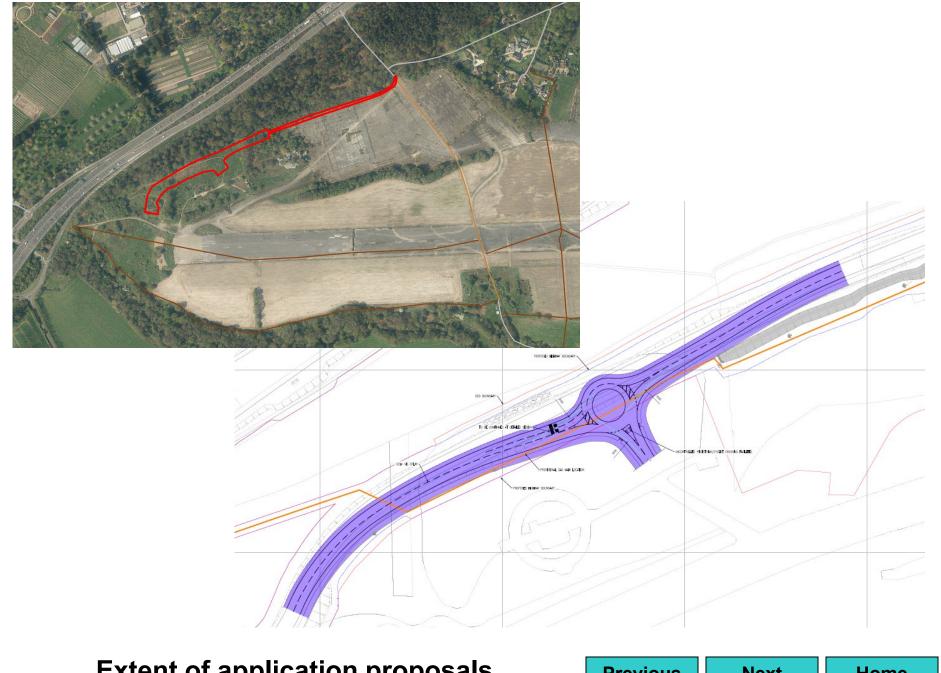

**Previous** 

Next

**Site location** 

**Previous** 

Next

**Extent of application proposals** 

Previous

Next

Extract from the Strategic Development Framework - Supplementary Planning Document showing Illustrative application of Master Plan principles to Wisley

Previous

**Next** 

**Condition 4**) No development shall take place until (a) the Highways England Investment Strategy (RIS) improvement to M25 Junction 10/A3 Wisley Interchange Development Consent Order (DCO) has been granted and (b) written confirmation has been obtained from the Local Planning Authority (in consultation with Highways England and Surrey County Council) that the relevant part of the DCO, being the Wisley Lane Diversion, has been implemented/commenced on site.