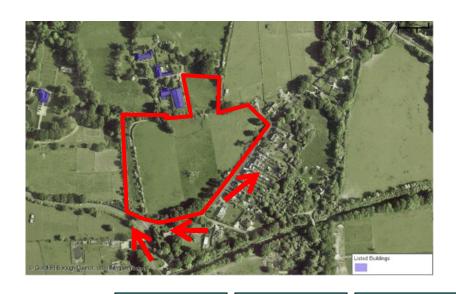

## 21/P/00293

Lot 4, Westwood Lane, Warnborough

**Previous** 

**Next** 

Next

Aerial view Previous Next Home

Next