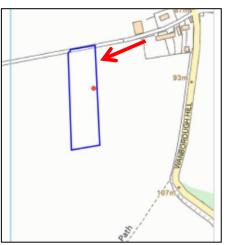

## 21/P/00293

Lot 4, Westwood Lane, Warnborough

**Previous** 

**Next** 

Next

Aerial view Previous Next Home

Next