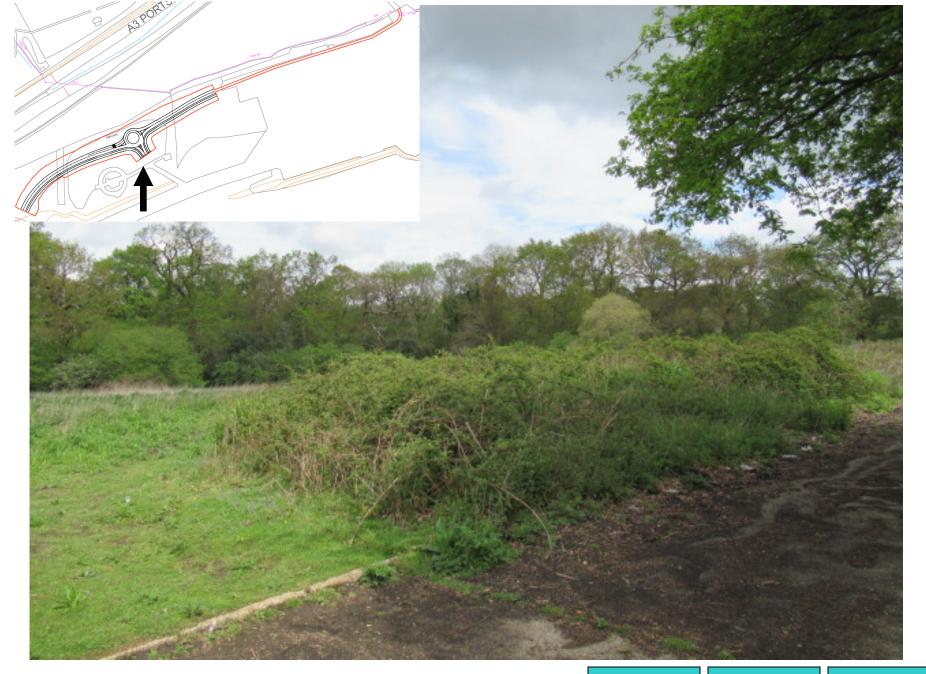

## 20/P/01708

Land at Wisley Airfield, Hatch Lane, Ockham, GU23 6NU

Previous

**Next** 

**Proposed Block Plan** 

**Previous** 

Next

**Aerial Photo** 

**Previous** 

Next

**Site location** 

**Previous** 

Next

**Extent of application proposals** 

Previous

Next